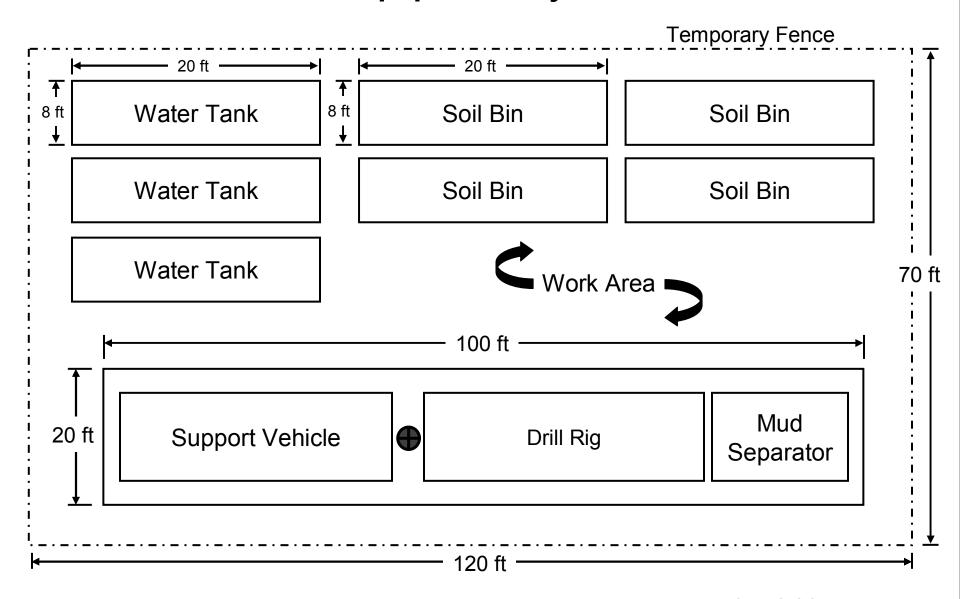

# PROPOSED WELL LOCATION AND EQUIPMENT LAYOUT WITHIN PUSD PROPERTY (NASA-JPL Groundwater Monitoring Well MW-26)

**February 2, 2005** 

## **Equipment Layout**