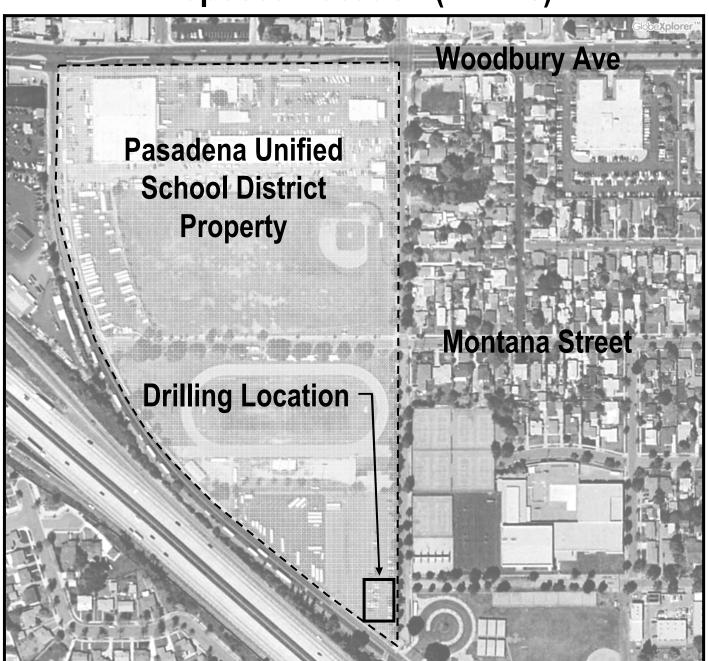

# PROPOSED WELL LOCATION AND EQUIPMENT LAYOUT WITHIN PUSD PROPERTY (NASA-JPL Groundwater Monitoring Well MW-26)

**February 2, 2005** 

## **Proposed Location (MW-26)**