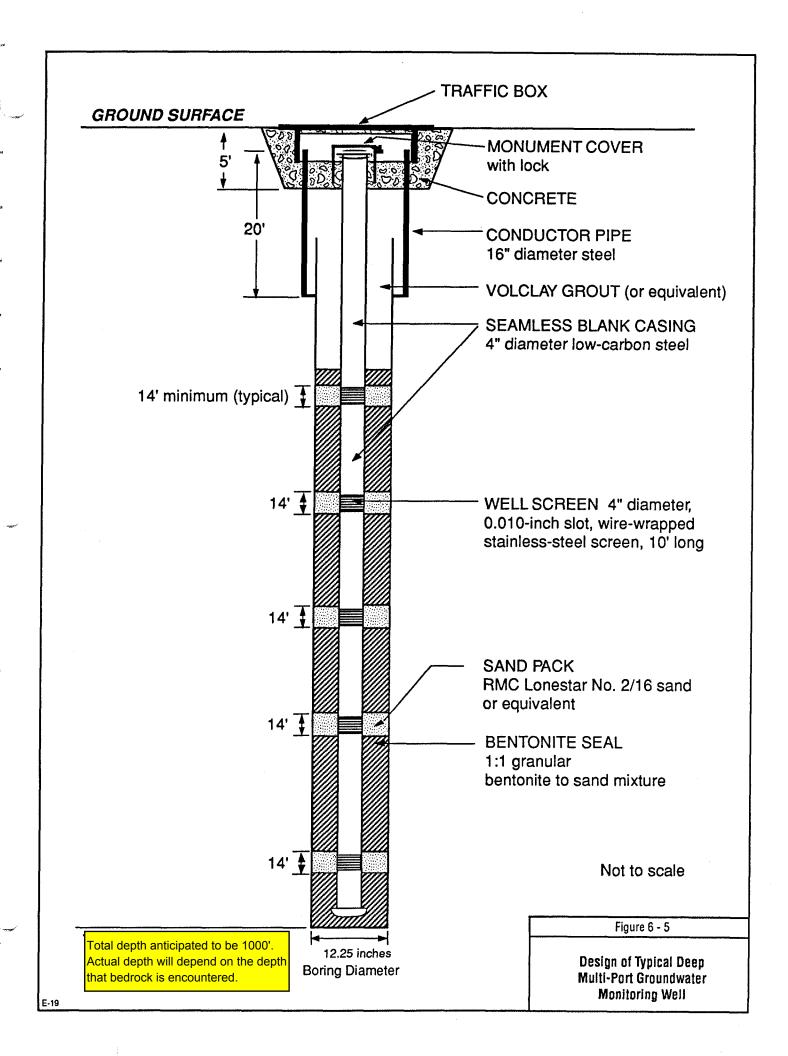

# PROPOSED WELL LOCATION AND EQUIPMENT LAYOUT WITHIN PUSD PROPERTY (NASA-JPL Groundwater Monitoring Well MW-26)

**February 2, 2005** 