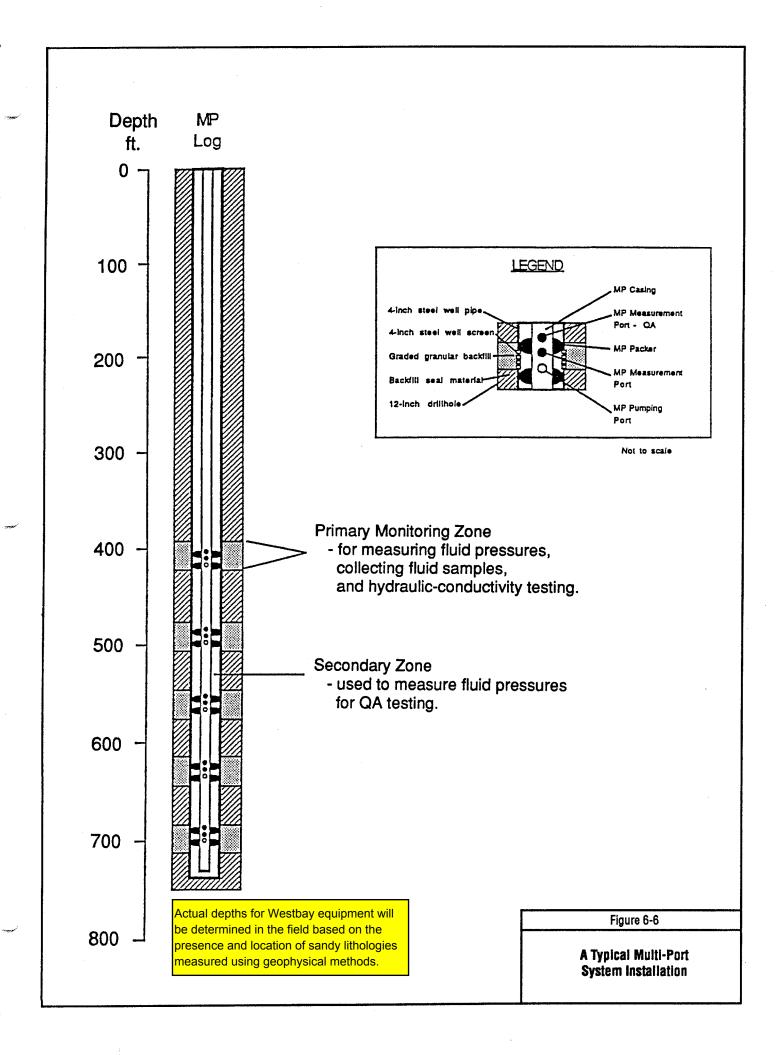

# PROPOSED WELL LOCATION AND EQUIPMENT LAYOUT WITHIN PUSD PROPERTY (NASA-JPL Groundwater Monitoring Well MW-26)

**February 2, 2005** 